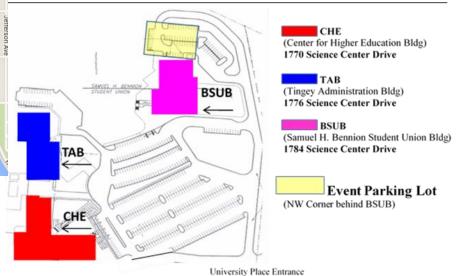

## **TAB Rooms**

The TAB (Tingey Administration Building) is the second building on the left.

--- Located at 1776 Science Center Drive, Idaho Falls, ID 83402 ---

The Auditorium (TAB 200) is located just inside the front door and to the right.

Rooms 263, 267, 282, and 286 are located in the North Wing. From the main door follow the sidewalk, to the right, and around the corner.