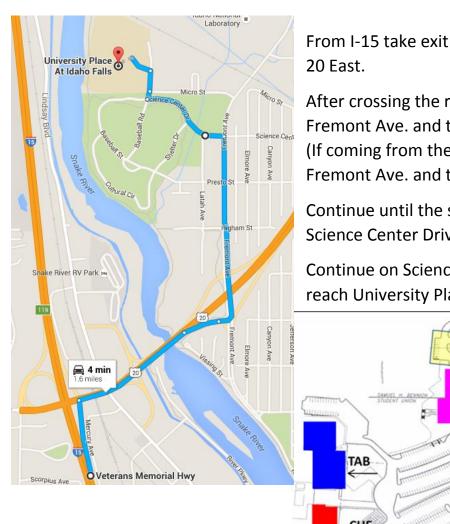

## **Directions to University Place in Idaho Falls**

From I-15 take exit 119 and turn right onto US-20 Fast

After crossing the river take the next exit to Fremont Ave. and turn left onto Fremont Ave. (If coming from the north on US-20 take exit to Fremont Ave. and turn right onto Fremont Ave.)

Continue until the stop light and turn left onto Science Center Drive.

Continue on Science Center Drive until you reach University Place.